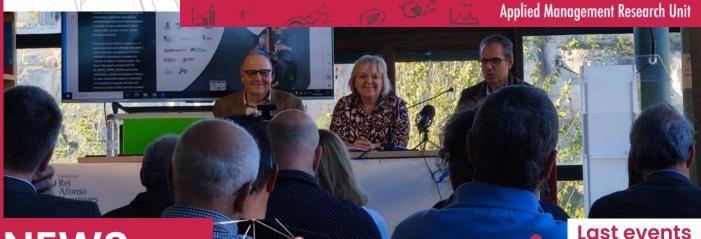

## NEWSLE

**NEWS** 

There is already a date for the UNIAG evaluation, which will be on 18 November, you should to block out this day in the morning, because you may be called to the respective meetings.

**UNIAG** welcomes visiting the Professor at P.PORTO, Flaviano Oliveira Fonseca, from the IFS -Instituto Federal de Sergipe Aracaju SE (Brazil).

The Research **Fellows** IN\_GENIOS\_DUERO\_DOURO Project took part in the Taller Zamora Octubre, Asistentes/Workshop.